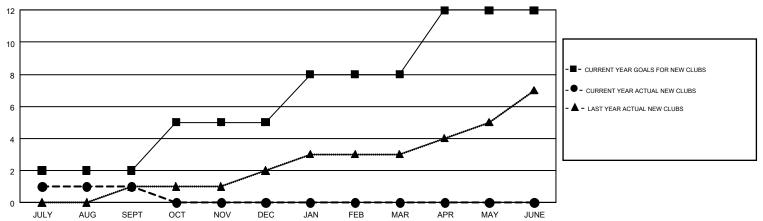

## GOALS AND ACTUAL NEW CLUBS CUMULATIVE

## GMT MONTHLY MEMBERSHIP PROGRESS REPORT

Results as of: 9/30/2017

Multiple District 1

GMT: STEVE ANTON

LOCATION: ILLINOIS

GMT CA 1

|               | Clubs         | 3         |               | Members               |                           |                         |                                                    |  |
|---------------|---------------|-----------|---------------|-----------------------|---------------------------|-------------------------|----------------------------------------------------|--|
|               | RESULTS FOR   | 2017-2018 |               | RESULTS FOR 2017-2018 |                           |                         |                                                    |  |
| QUARTER       | NEW CLUB GOAL | NEW CLUBS | DROPPED CLUBS | QUARTER               | MEMBER GROWTH NET<br>GOAL | MEMBER GROWTH<br>ACTUAL | DROPPED<br>MEMBERS ACTUAL<br>(including transfers) |  |
| JULY/AUG/SEPT | 2             | 1         | 3             | JULY/AUG/SEPT         | 102                       | 238                     | 388                                                |  |
| OCT/NOV/DEC   | 3             | 0         | 0             | OCT/NOV/DEC           | 67                        | 0                       | 0                                                  |  |
| JAN/FEB/MAR   | 3             | 0         | 0             | JAN/FEB/MAR           | 133                       | 0                       | 0                                                  |  |
| APR/MAY/JUNE  | 4             | 0         | 0             | APR/MAY/JUNE          | 99                        | 0                       | 0                                                  |  |