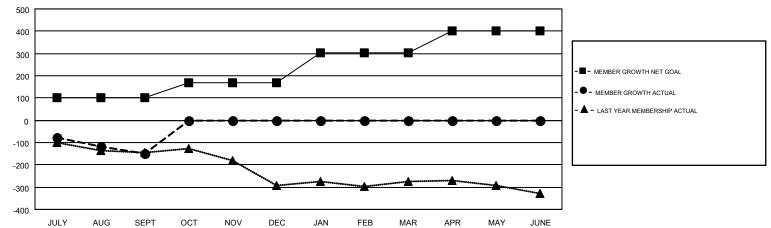

## GOALS AND ACTUAL MEMBERS CUMULATIVE

| DROPPED CLUBS: 3  DROPPED MEMBERS                                                 |    | 107 CLUBS OF 510 ADDED 1 OR MORE  NEW MEMBERS  MALE  FEMALE |                            | RIBUTION<br>11,116 (75.91%)<br>3,528 (24.09%) |       |
|-----------------------------------------------------------------------------------|----|-------------------------------------------------------------|----------------------------|-----------------------------------------------|-------|
| DECEASED                                                                          | 61 | CLICK HERE FOR CUMULATIVE                                   | TOTAL FAMILY UNIT MEMBERS  |                                               | 2,135 |
| CLUB CANCELLED         16           OTHER         311           TOTAL         388 |    | MEMBERSHIP DATA                                             | FAMILY MEMBERS PAYING HALF |                                               | 1,107 |
|                                                                                   |    |                                                             | DUES                       |                                               |       |

## GMT MONTHLY MEMBERSHIP PROGRESS REPORT

Results as of: 9/30/2017

Multiple District 1

GMT: STEVE ANTON

LOCATION: ILLINOIS

GMT CA 1

|               | Clubs         | 3         |               | Members               |                           |                         |                                                    |  |
|---------------|---------------|-----------|---------------|-----------------------|---------------------------|-------------------------|----------------------------------------------------|--|
|               | RESULTS FOR   | 2017-2018 |               | RESULTS FOR 2017-2018 |                           |                         |                                                    |  |
| QUARTER       | NEW CLUB GOAL | NEW CLUBS | DROPPED CLUBS | QUARTER               | MEMBER GROWTH NET<br>GOAL | MEMBER GROWTH<br>ACTUAL | DROPPED<br>MEMBERS ACTUAL<br>(including transfers) |  |
| JULY/AUG/SEPT | 2             | 1         | 3             | JULY/AUG/SEPT         | 102                       | 238                     | 388                                                |  |
| OCT/NOV/DEC   | 3             | 0         | 0             | OCT/NOV/DEC           | 67                        | 0                       | 0                                                  |  |
| JAN/FEB/MAR   | 3             | 0         | 0             | JAN/FEB/MAR           | 133                       | 0                       | 0                                                  |  |
| APR/MAY/JUNE  | 4             | 0         | 0             | APR/MAY/JUNE          | 99                        | 0                       | 0                                                  |  |